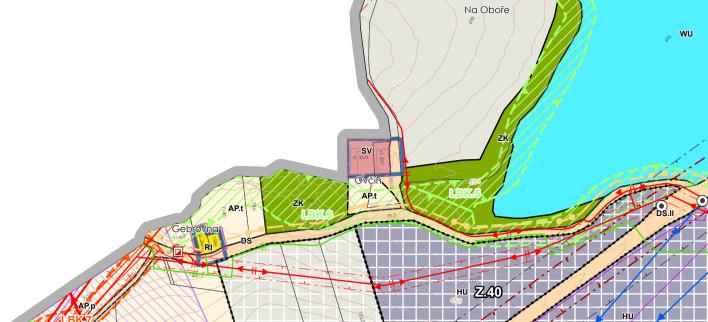

# ÚZEMNÍ PLÁN ŠEVĚTÍN ZMĚNA Č. 8 KOORDINAČNÍ VÝKRES 11.1.

### OPATŘENÍ OBECNÉ POVAHY

NAVRHOVANÉ CYKLISTICKÉ TRASY

| ZÁKLADNÍ ČLENĚNÍ |                                                             | DOPRAVNÍ INFRASTRUKTURA |                       |
|------------------|-------------------------------------------------------------|-------------------------|-----------------------|
|                  | HRANICE SPRÁVNÍHO ÚZEMÍ OBCE ŠEVĚTÍN                        | •-•                     | NAVRHOVANÉ CYKLIST    |
| k. ú. Ševětín    | HRANICE KATASTRÁLNÍHO ÚZEMÍ                                 |                         | STÁVAJÍCÍ CYKLISTICK  |
|                  | HRANICE ZASTAVĚNÉHO ÚZEMÍ KE DNI 22. 3. 2024                | ••                      | STÁVAJÍCÍ TURISTICK   |
|                  | RUŠENÁ HRANICE ZASTAVĚNÉHO ÚZEMÍ ÚP ŠEVĚTÍN V PLATNÉM ZNĚNÍ | ÷··-··-                 | HLUKOVÁ IZOFONA 47    |
| Z1               | ZASTAVITELNÉ PLOCHY                                         |                         | OP DÁLNICE A SILNICI  |
| P:1              | PLOCHY PŘESTAVBY                                            |                         | OP SILNICE II. TŘÍDY  |
| KI               | PLOCHY ZMĚN V KRAJINĚ                                       | <br> <br>               | OP SILNICE III. TŘÍDY |
| ••••••           | ,                                                           |                         | OP NAVRHOVANÉ ŽELE    |
| CPU/CPZ          | KORIDORY DOPRAVNÍ INFRASTRUKTURY                            |                         | OP ŽELEZNIČNÍ DRÁH    |
| CNU/CNZ          | KORIDORY TECHNICKÉ A DOPRAVNÍ INFRASTRUKTURY                | •                       | ZASTÁVKA HROMADNÉ     |
|                  | II. ETAPA VYUŽITÍ ÚZEMÍ                                     |                         | PODCHOD PRO PĚŠÍ      |
|                  | VRSTEVNICE                                                  |                         |                       |

### VODNÍ HOSPODÁŘSTVÍ

- ČERPACÍ STANICE VODÁRENSKÁ NA VODOVODNÍM ŘADU
- VODOJEM VĚŽOVÝ
- ČISTÍRNA ODPADNÍCH VOD
- VODOVODNÍ ŘAD
- KATODOVÁ OCHRANA VODOVODU
- KANALIZAČNÍ STOKA  $\longrightarrow$
- <u>— д</u> "–

STÁVAJÍCÍ CYKLISTICKÉ TRASY STÁVAJÍCÍ TURISTICKÉ STEZKY → VEDENÍ ELEKTRICKÉ SÍTĚ ZVN →→→→ VEDENÍ ELEKTRICKÉ SÍTĚ VVN HLUKOVÁ IZOFONA 47 DB NOC H = 3 MOP DÁLNICE A SILNICE I. TŘÍDY → VEDENÍ ELEKTRICKÉ SÍTĚ VN OP SILNICE II. TŘÍDY → → VEDENÍ ELEKTRICKÉ SÍTĚ NN OP SILNICE III. TŘÍDY OP NAVRHOVANÉ ŽELEZNIČNÍ DRÁHY OP ŽELEZNIČNÍ DRÁHY ZASTÁVKA HROMADNÉ DOPRAVY OSOB L . . . . . . . . Podchod pro pěší

KULTURNÍ HODNOTY

- KOMUNIKAČNÍ SPOJE
  - RADIOVÁ STANICE NA RADIORELÉOVÉ TRASE
  - ZÁKLADNOVÁ STANICE
  - BLÍŽE NEURČENÁ KOMUNIKAČNÍ ZAŘÍZENÍ
- DÁLKOVÝ TELEKOMUNIKAČNÍ KABEL
- RÁDIORELÉOVÁ TRASA \_\_\_\_\_

## OP PLYNOVODU A OBJEKTU NA PLYNOVODNÍ SÍTI BP PLYNOVODU A OBJEKTU NA PLYNOVODNÍ SÍTI

ENERGETIKA A ZÁSOBOVÁNÍ PLYNEM

TRAFOSTANICE

PLYNOVOD VTL

PLYNOVOD STL

REGULAČNÍ STANICE PLYNU

 $\ge$ 

- OP VEDENÍ ELEKTRICKÉ SÍTĚ A ELEKTRICKÉ STANICE
- PŘÍRODNÍ LIMITY VZDÁLENOST 30 M OD OKRAJE LESA
  - MIGRAČNÍ KORIDOR
- NEMOVITÁ KULTURNÍ PAMÁTKA

NEMOVITÁ KULTURNÍ PAMÁTKA

DROBNÁ SAKRÁLNÍ ARCHITEKTURA

ARCHEOLOGICKÉ NALEZIŠTĚ

- CHOPAV CHRÁNĚNÁ OBLAST PŘIROZENÉ AKUMULACE VOD

- KOMUNIKAČNÍ VEDENÍ

- Celé řešené území se nachází v leteckém koridoru LK TRA78 Soběslav