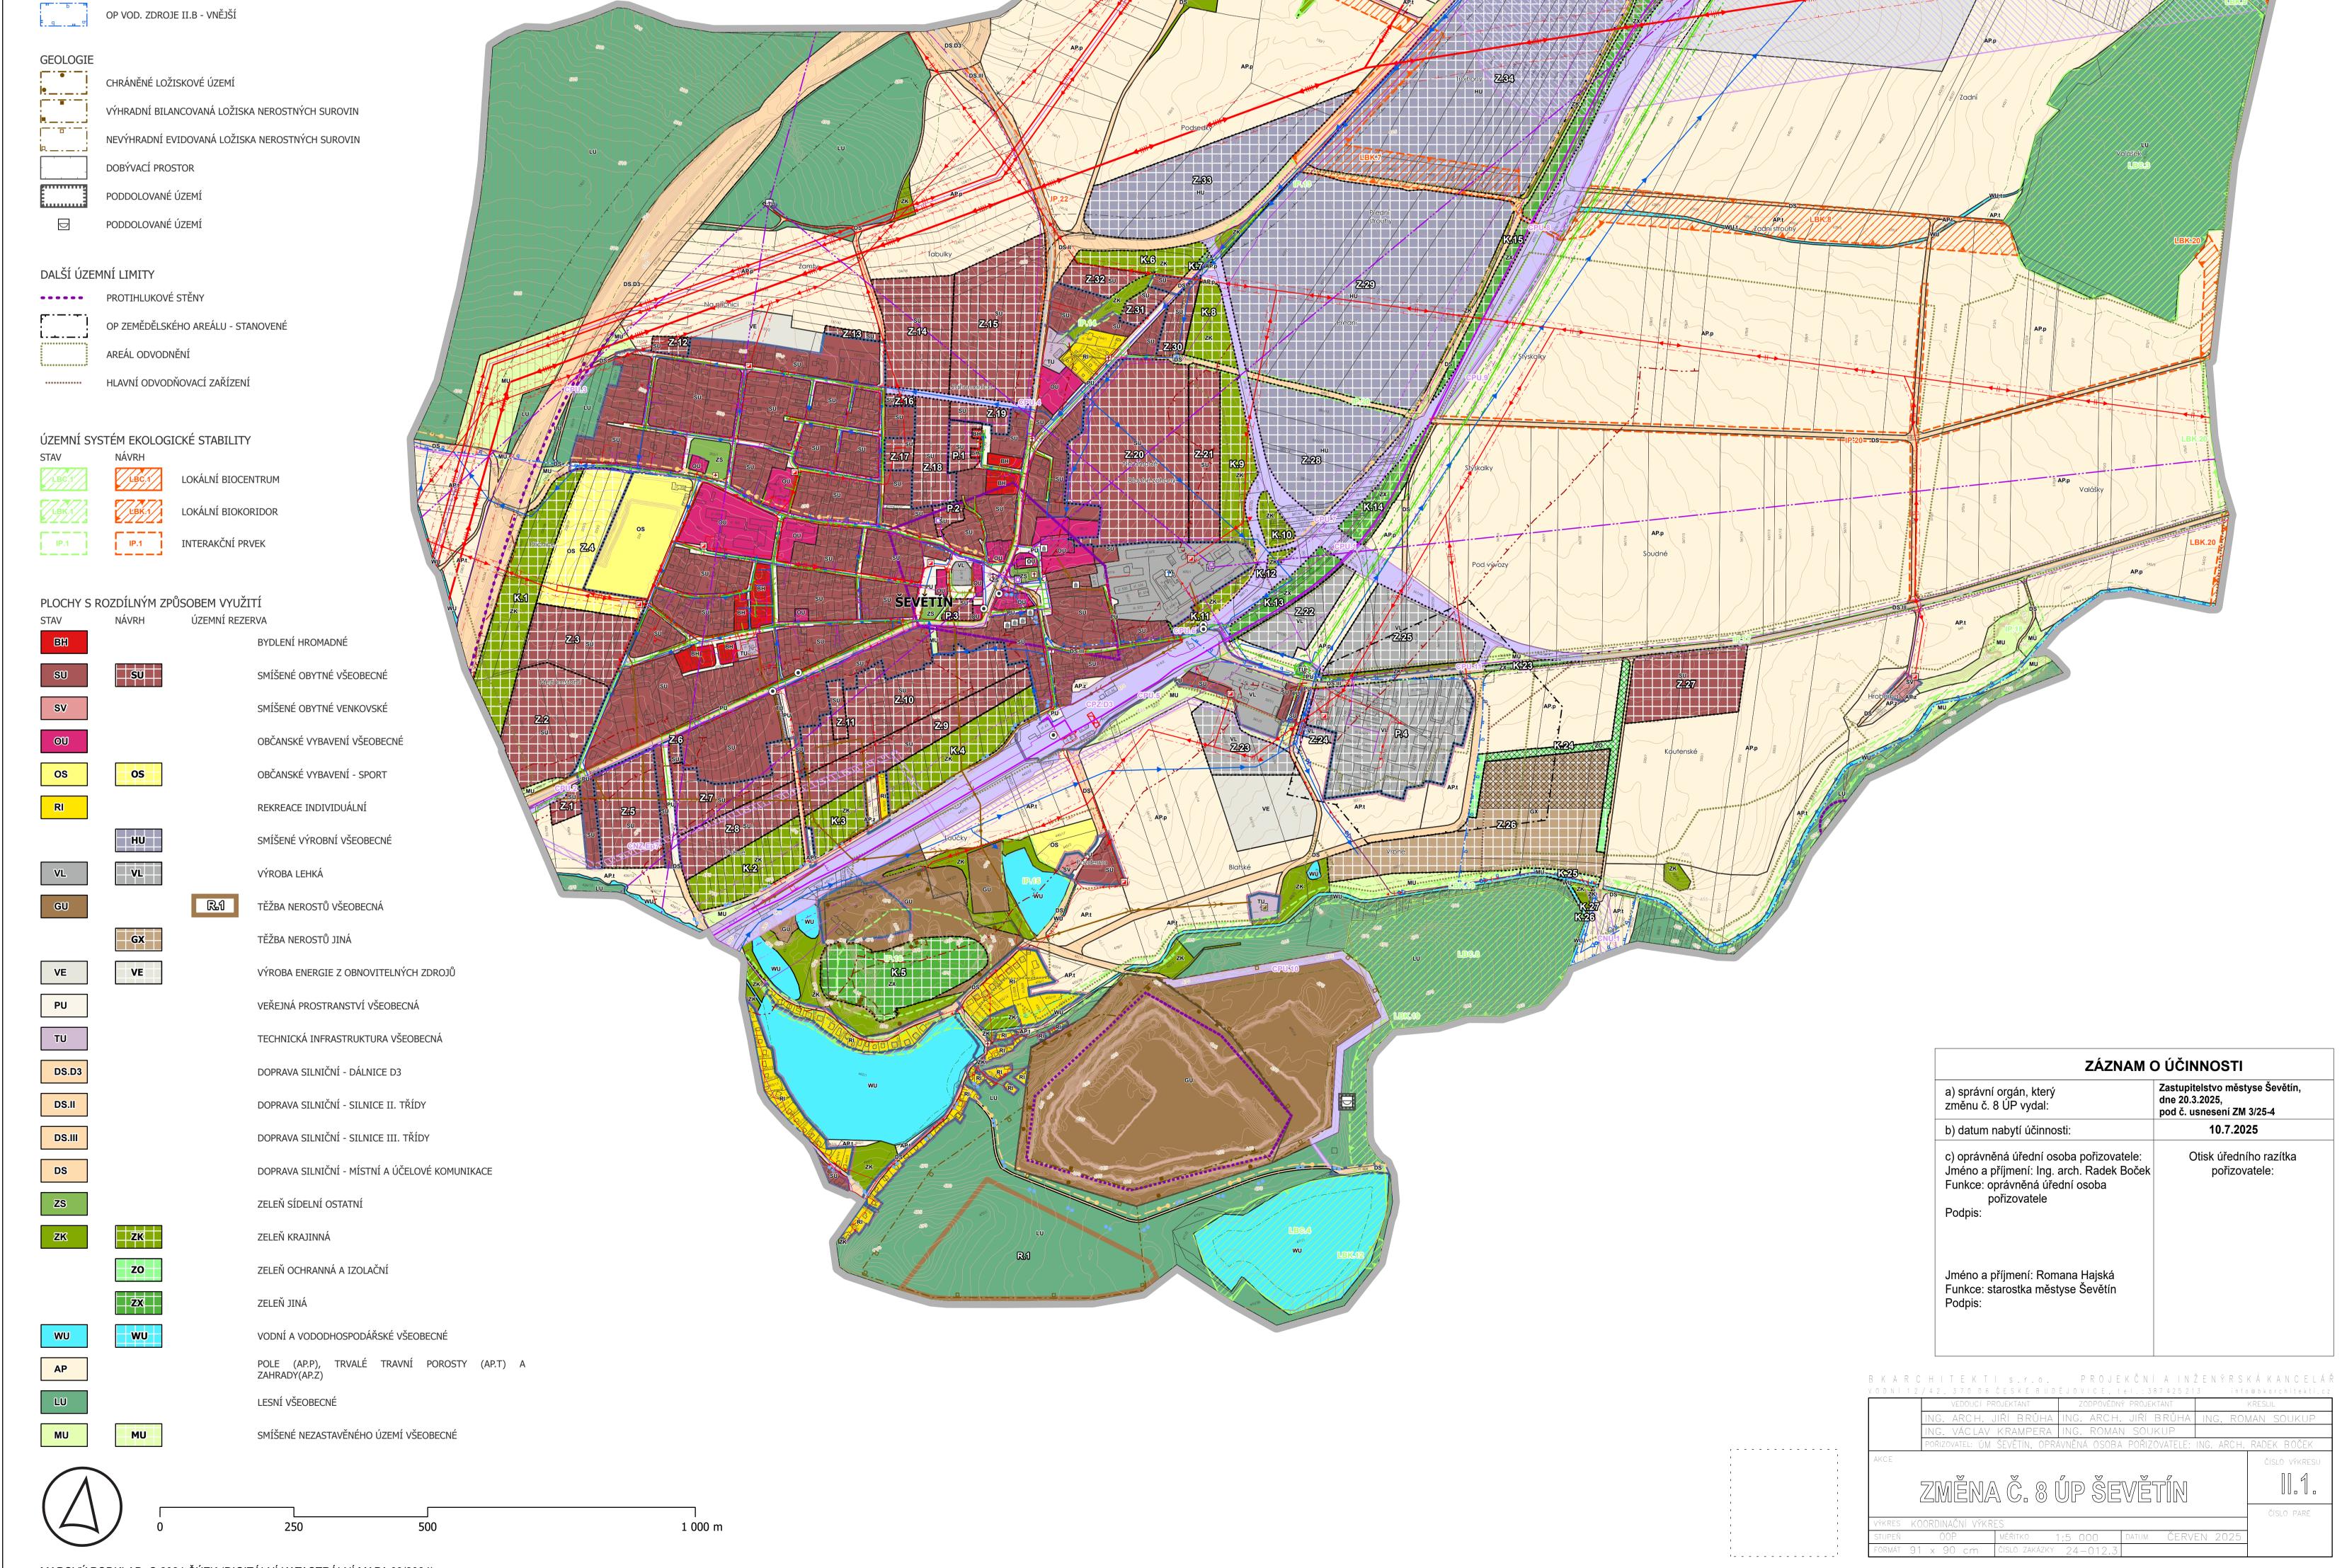

# ÚZEMNÍ PLÁN ŠEVĚTÍN ZMĚNA Č. 8 KOORDINAČNÍ VÝKRES 11.1.

### OPATŘENÍ OBECNÉ POVAHY

NAVRHOVANÉ CYKLISTICKÉ TRASY

| ZÁKLADNÍ ČLENĚNÍ |                                                             | DOPRAVNÍ INFRASTRUKTURA |                       |
|------------------|-------------------------------------------------------------|-------------------------|-----------------------|
|                  | HRANICE SPRÁVNÍHO ÚZEMÍ OBCE ŠEVĚTÍN                        | •-•                     | NAVRHOVANÉ CYKLIST    |
| k. ú. Ševětín    | HRANICE KATASTRÁLNÍHO ÚZEMÍ                                 |                         | STÁVAJÍCÍ CYKLISTICK  |
|                  | HRANICE ZASTAVĚNÉHO ÚZEMÍ KE DNI 22. 3. 2024                | ••                      | STÁVAJÍCÍ TURISTICK   |
|                  | RUŠENÁ HRANICE ZASTAVĚNÉHO ÚZEMÍ ÚP ŠEVĚTÍN V PLATNÉM ZNĚNÍ | ÷··-··-                 | HLUKOVÁ IZOFONA 47    |
| Z1               | ZASTAVITELNÉ PLOCHY                                         |                         | OP DÁLNICE A SILNICI  |
| P:1              | PLOCHY PŘESTAVBY                                            |                         | OP SILNICE II. TŘÍDY  |
| KI               | PLOCHY ZMĚN V KRAJINĚ                                       | <br> <br>               | OP SILNICE III. TŘÍDY |
| ••••••           | ,                                                           |                         | OP NAVRHOVANÉ ŽELE    |
| CPU/CPZ          | KORIDORY DOPRAVNÍ INFRASTRUKTURY                            |                         | OP ŽELEZNIČNÍ DRÁH    |
| CNU/CNZ          | KORIDORY TECHNICKÉ A DOPRAVNÍ INFRASTRUKTURY                | •                       | ZASTÁVKA HROMADNÉ     |
|                  | II. ETAPA VYUŽITÍ ÚZEMÍ                                     |                         | PODCHOD PRO PĚŠÍ      |
|                  | VRSTEVNICE                                                  |                         |                       |

### VODNÍ HOSPODÁŘSTVÍ

- ČERPACÍ STANICE VODÁRENSKÁ NA VODOVODNÍM ŘADU
- VODOJEM VĚŽOVÝ
- ČISTÍRNA ODPADNÍCH VOD
- VODOVODNÍ ŘAD
- KATODOVÁ OCHRANA VODOVODU
- KANALIZAČNÍ STOKA  $\longrightarrow$
- <u>— д</u> "–

STÁVAJÍCÍ CYKLISTICKÉ TRASY STÁVAJÍCÍ TURISTICKÉ STEZKY → VEDENÍ ELEKTRICKÉ SÍTĚ ZVN →→→→ VEDENÍ ELEKTRICKÉ SÍTĚ VVN HLUKOVÁ IZOFONA 47 DB NOC H = 3 MOP DÁLNICE A SILNICE I. TŘÍDY → VEDENÍ ELEKTRICKÉ SÍTĚ VN OP SILNICE II. TŘÍDY → → VEDENÍ ELEKTRICKÉ SÍTĚ NN OP SILNICE III. TŘÍDY OP NAVRHOVANÉ ŽELEZNIČNÍ DRÁHY OP ŽELEZNIČNÍ DRÁHY ZASTÁVKA HROMADNÉ DOPRAVY OSOB L . . . . . . . . Podchod pro pěší

KULTURNÍ HODNOTY

- KOMUNIKAČNÍ SPOJE
  - RADIOVÁ STANICE NA RADIORELÉOVÉ TRASE
  - ZÁKLADNOVÁ STANICE
  - BLÍŽE NEURČENÁ KOMUNIKAČNÍ ZAŘÍZENÍ
- DÁLKOVÝ TELEKOMUNIKAČNÍ KABEL
- RÁDIORELÉOVÁ TRASA \_\_\_\_\_

## OP PLYNOVODU A OBJEKTU NA PLYNOVODNÍ SÍTI BP PLYNOVODU A OBJEKTU NA PLYNOVODNÍ SÍTI

ENERGETIKA A ZÁSOBOVÁNÍ PLYNEM

TRAFOSTANICE

PLYNOVOD VTL

PLYNOVOD STL

REGULAČNÍ STANICE PLYNU

 $\ge$ 

- OP VEDENÍ ELEKTRICKÉ SÍTĚ A ELEKTRICKÉ STANICE
- PŘÍRODNÍ LIMITY VZDÁLENOST 30 M OD OKRAJE LESA
  - MIGRAČNÍ KORIDOR
- NEMOVITÁ KULTURNÍ PAMÁTKA

NEMOVITÁ KULTURNÍ PAMÁTKA

DROBNÁ SAKRÁLNÍ ARCHITEKTURA

ARCHEOLOGICKÉ NALEZIŠTĚ

- CHOPAV CHRÁNĚNÁ OBLAST PŘIROZENÉ AKUMULACE VOD

- KOMUNIKAČNÍ VEDENÍ

- Celé řešené území se nachází v leteckém koridoru LK TRA78 Soběslav

-**Z**39

VE

os 72492

Baba

AP.p

MAPOVÝ PODKLAD: © 2024 ČÚZK (DIGITÁLNÍ KATASTRÁLNÍ MAPA 03/2024)